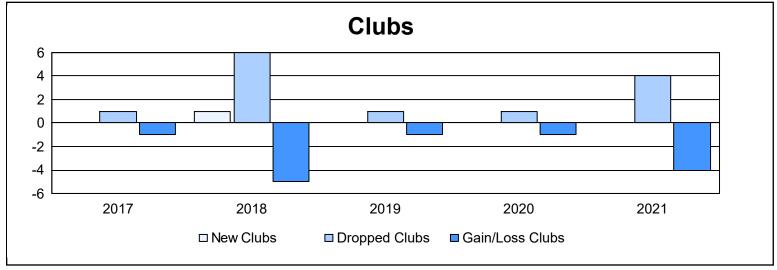

| Year      | New<br>Clubs | Dropped<br>Clubs | Gain/<br>Loss<br>Clubs | New<br>Members | Charter<br>Members | Reinstate<br>Members | Transfer<br>Members | Total<br>Member<br>Added | Total<br>Members<br>Dropped | Gain/<br>Loss<br>Members |
|-----------|--------------|------------------|------------------------|----------------|--------------------|----------------------|---------------------|--------------------------|-----------------------------|--------------------------|
| 2016-2017 | 0            | 1                | -1                     | 255            | 0                  | 4                    | 10                  | 269                      | 273                         | -4                       |
| 2017-2018 | 1            | 6                | -5                     | 273            | 21                 | 7                    | 9                   | 310                      | 401                         | -91                      |
| 2018-2019 | 0            | 1                | -1                     | 191            | 5                  | 4                    | 9                   | 209                      | 329                         | -120                     |
| 2019-2020 | 0            | 1                | -1                     | 111            | 2                  | 9                    | 13                  | 135                      | 286                         | -151                     |
| 2020-2021 | 0            | 4                | -4                     | 168            | 0                  | 4                    | 14                  | 186                      | 284                         | -98                      |
| Average   | 0            | 3                | -2                     | 200            | 6                  | 6                    | 11                  | 222                      | 315                         | -93                      |